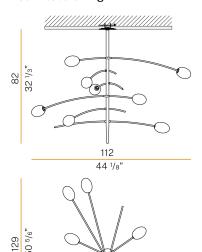

Lighting fixture for semi-recessed ceiling-mounted installation indoors, with diffused

Steel, aluminum and brass structure.

No.8 blown glass with diffusing finish.

Semi-recessed canopy with aluminum ceiling-fixing bracket and painted steel closing

Polyacrylic finish in mat black or mat brass.

Dimmable G9 2700K LED sources included.

### Technical drawing