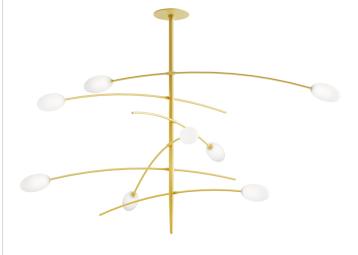

Lighting fixture for semi-recessed ceiling-mounted installation indoors, with diffused

Steel, aluminum and brass structure.

No.8 blown glass with diffusing finish.

Semi-recessed canopy with aluminum ceiling-fixing bracket and painted steel closing

Polyacrylic finish in mat black or mat brass.

Dimmable G9 2700K LED sources included.